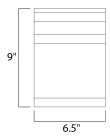

#### **MEASUREMENTS**

: 6.5" W x 9" H x 4" Ext DIMENSION **BACK PLATE** : 6.5" W x 9" H x 3.5" HCO

HANGING WEIGHT : 3 lb

LAMPING

INPUT VOLTAGE : 120V

BULB : 1 x 60W Incandescent E26 Medium, 60W Total

**BULB INCLUDED** : (Not Included)