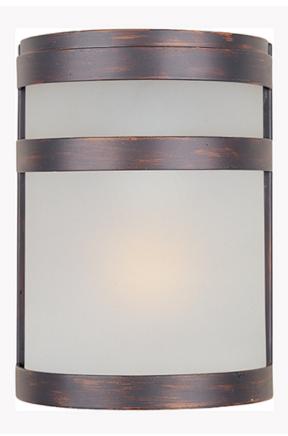

## **PRODUCT DESCRIPTION**

Arc, a contemporary style collection from Maxim Lighting made out of stainless steel, features both indoor and outdoor wall sconces available in two finishes, Stainless Steel and Oil Rubbed Bronze. Arc is also available in an ENERGY STAR certified version in the Arc ES Collection, and CFL version in the Arc CF Collection.

## **GLASS**

Frosted FT

# MATERIAL

Stainless Steel