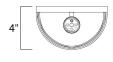

#### **MEASUREMENTS**

: 6.5" W x 9" H x 4" Ext DIMENSION **BACK PLATE** : 6.5" W x 9" H x 3.5" HCO

HANGING WEIGHT : 3 lb

LAMPING

INPUT VOLTAGE : 120V

BULB : 1 x 60W Incandescent E26 Medium, 60W Total

**BULB INCLUDED** : (Not Included)