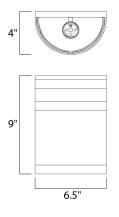

# MEASUREMENTS

| DIMENSION      | : 6.5" W       |
|----------------|----------------|
| BACK PLATE     | : 6.5" W       |
| HANGING WEIGHT | : 3 lb         |
| LAMPING        |                |
| INPUT VOLTAGE  | :120V          |
| BULB           | : 1 x 60W Inc  |
| BULB INCLUDED  | : (Not Include |
| DIMMABLE       | :              |

# x 9" H x 4" Ext x 9" H x 3.5" HCO

candescent E26 Medium , 60W Total ed)