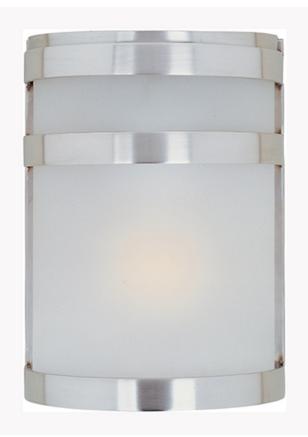

## **PRODUCT DESCRIPTION**

Arc, a contemporary style collection from Maxim Lighting made out of stainless steel, features both indoor and outdoor wall sconces available in two finishes, Stainless Steel and Oil Rubbed Bronze. Arc is also available in an ENERGY STAR certified version in the Arc ES Collection, and CFL version in the Arc CF Collection.

#### FINISHES OPTION

GLASS Frosted FT

MATERIAL Stainless Steel