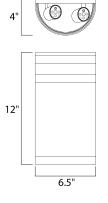

## MEASUREMENTS

| DIMENSION      | : 6      |
|----------------|----------|
| BACK PLATE     | : 6      |
| HANGING WEIGHT | : 4      |
| LAMPING        |          |
| INPUT VOLTAGE  | :120V    |
| BULB           | : 2 x 6  |
| BULB INCLUDED  | : (Not I |
| DIMMABLE       | :        |
|                |          |

6.5" W x 12" H x 4" Ext 6.5" W x 12" H x 6" HCO 4.63 lb

60W Incandescent E26 Medium , 120W Total t Included)