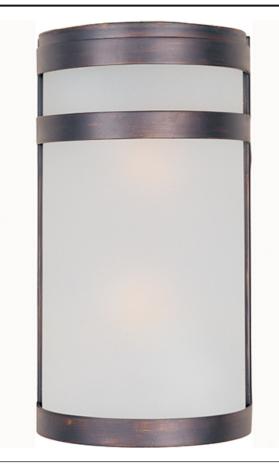

## **PRODUCT DESCRIPTION**

Arc, a contemporary style collection from Maxim Lighting made out of stainless steel, features both indoor and outdoor wall sconces available in two finishes, Stainless Steel and Oil Rubbed Bronze. Arc is also available in an ENERGY STAR certified version in the Arc ES Collection, and CFL version in the Arc CF Collection.

## FINISHES OPTION

GLASS Frosted FT

MATERIAL Stainless Steel