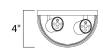

### **MEASUREMENTS**

: 6.5" W x 12" H x 4" Ext DIMENSION BACK PLATE : 6.5" W x 12" H x 6" HCO

HANGING WEIGHT : 4.63 lb

LAMPING

INPUT VOLTAGE : 120V

: 2 x 60W Incandescent E26 Medium , 120W Total BULB

**BULB INCLUDED** : (Not Included)