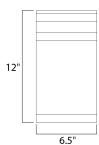

### **MEASUREMENTS**

: 6.5" W x 12" H x 4" Ext DIMENSION BACK PLATE : 6.5" W x 12" H x 6" HCO

HANGING WEIGHT : 4.63 lb

LAMPING

INPUT VOLTAGE : 120V

: 2 x 60W Incandescent E26 Medium , 120W Total BULB

**BULB INCLUDED** : (Not Included)