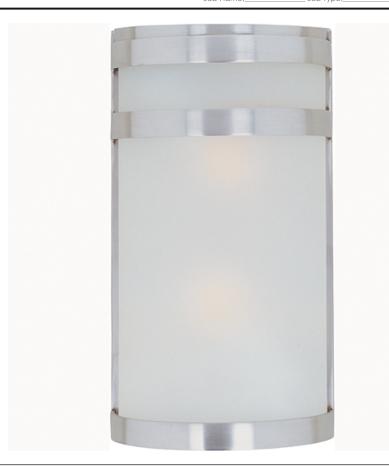

### **PRODUCT DESCRIPTION**

Arc, a contemporary style collection from Maxim Lighting made out of stainless steel, features both indoor and outdoor wall sconces available in two finishes, Stainless Steel and Oil Rubbed Bronze. Arc is also available in an ENERGY STAR certified version in the Arc ES Collection, and CFL version in the Arc CF Collection.

## **GLASS**

Frosted FT

# MATERIAL

Stainless Steel