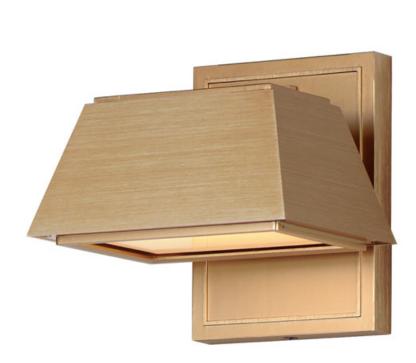

### PRODUCT DESCRIPTION

Referencing the classic French-styled roof line, the Mansard LED sconces accentuate the volume of the roof shape in a more traditional styling than other simpler geometries. High powered LED lights are recessed within these sconces to conceal the light source and provide a Dark Sky application for light directing it downwards alone.