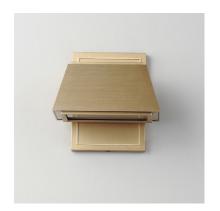

### PRODUCT DESCRIPTION

Referencing the classic French-styled roof line, the Mansard LED sconces accentuate the volume of the roof shape in a more traditional styling than other simpler geometries. High powered LED lights are recessed within these sconces to conceal the light source and provide a Dark Sky application for light directing it downwards alone.