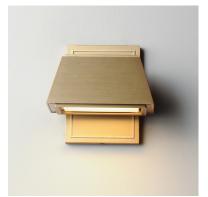

### PRODUCT DESCRIPTION

Referencing the classic French-styled roof line, the Mansard LED sconces accentuate the volume of the roof shape in a more traditional styling than other simpler geometries. High powered LED lights are recessed within these sconces to conceal the light source and provide a Dark Sky application for light directing it downwards alone.