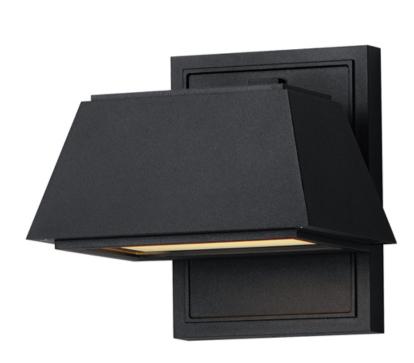

### PRODUCT DESCRIPTION

Referencing the classic French-styled roof line, the Mansard LED sconces accentuate the volume of the roof shape in a more traditional styling than other simpler geometries. High powered LED lights are recessed within these sconces to conceal the light source and provide a Dark Sky application for light directing it downwards alone.