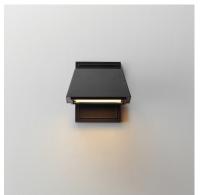

### PRODUCT DESCRIPTION

Referencing the classic French-styled roof line, the Mansard LED sconces accentuate the volume of the roof shape in a more traditional styling than other simpler geometries. High powered LED lights are recessed within these sconces to conceal the light source and provide a Dark Sky application for light directing it downwards alone.