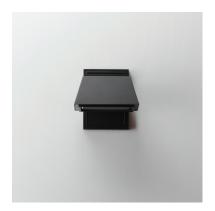

### PRODUCT DESCRIPTION

Referencing the classic French-styled roof line, the Mansard LED sconces accentuate the volume of the roof shape in a more traditional styling than other simpler geometries. High powered LED lights are recessed within these sconces to conceal the light source and provide a Dark Sky application for light directing it downwards alone.