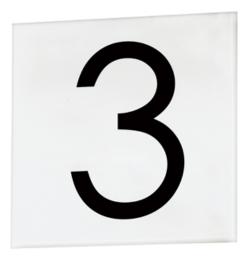

## PRODUCT DESCRIPTION

For Vertical and Horizontal configurations, look no further than these address lights. Conveniently square tiles are available in Classic and contemporary fonts with your choice of a more decorative or clean frame. Ranging from 12-24V, these address lights pair with both landscape transformers and doorbell chime transformers to allow low voltage wire installations. Available in Bronze and Black.