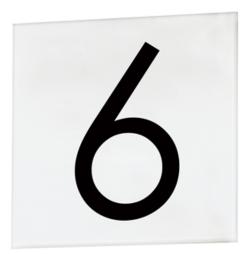

### PRODUCT DESCRIPTION

For Vertical and Horizontal configurations, look no further than these address lights. Conveniently square tiles are available in Classic and contemporary fonts with your choice of a more decorative or clean frame. Ranging from 12-24V, these address lights pair with both landscape transformers and doorbell chime transformers to allow low voltage wire installations. Available in Bronze and Black.

#### **MEASUREMENTS**

DIMENSION : 4.5" W x 4.5" H x 0.25" Ext

HANGING WEIGHT :