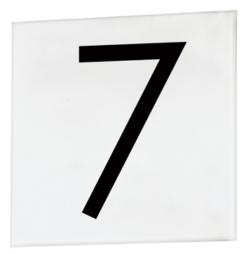

### PRODUCT DESCRIPTION

For Vertical and Horizontal configurations, look no further than these address lights. Conveniently square tiles are available in Classic and contemporary fonts with your choice of a more decorative or clean frame. Ranging from 12-24V, these address lights pair with both landscape transformers and doorbell chime transformers to allow low voltage wire installations. Available in Bronze and Black.

#### **MEASUREMENTS**

DIMENSION : 4.5" W x 4.5" H x 0.25" Ext

HANGING WEIGHT :