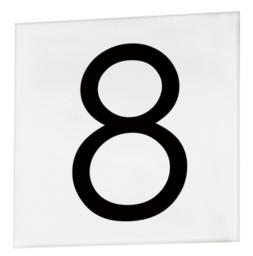

### PRODUCT DESCRIPTION

For Vertical and Horizontal configurations, look no further than these address lights. Conveniently square tiles are available in Classic and contemporary fonts with your choice of a more decorative or clean frame. Ranging from 12-24V, these address lights pair with both landscape transformers and doorbell chime transformers to allow low voltage wire installations. Available in Bronze and Black.

#### **MEASUREMENTS**

DIMENSION : 4.5" W x 4.5" H x 0.25" Ext

HANGING WEIGHT :