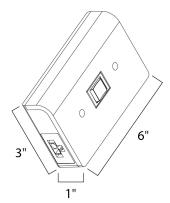

#### **MEASUREMENTS**

DIMENSION : 4" L x 2.5" W x 1" H

HANGING WEIGHT : 0.26 lb

LAMPING

INPUT VOLTAGE BULB DIMMABLE