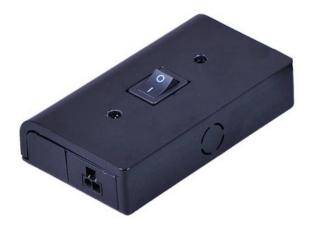

## PRODUCT DESCRIPTION

The versatile MX-LD-AC LED disc features two piece aluminum construction that allowing for surface mounting all recessed. They are designed for daisy chain installation of up to 20 discs on one power supply. Fully dimmable with ELV and Triac dimmers. This combination of versatility, safety, energy efficiency and dimmability make the MX-LD-AC LED discs the smart choice for disc lighting.