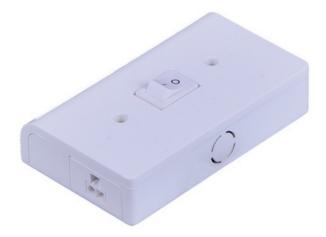

### PRODUCT DESCRIPTION

The versatile MX-LD-AC LED disc features two piece aluminum construction that allowing for surface mounting all recessed. They are designed for daisy chain installation of up to 20 discs on one power supply. Fully dimmable with ELV and Triac dimmers. This combination of versatility, safety, energy efficiency and dimmability make the MX-LD-AC LED discs the smart choice for disc lighting.