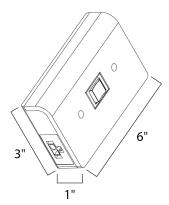

#### **MEASUREMENTS**

: 4" L x 2.5" W x 1" H DIMENSION

HANGING WEIGHT : 0.26 lb

LAMPING

INPUT VOLTAGE BULB DIMMABLE