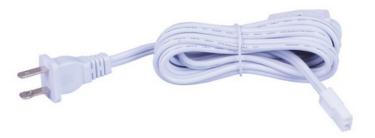

### PRODUCT DESCRIPTION

The versatile MX-LD-AC LED disc features two piece aluminum construction that allowing for surface mounting all recessed. They are designed for daisy chain installation of up to 20 discs on one power supply. Fully dimmable with ELV and Triac dimmers. This combination of versatility, safety, energy efficiency and dimmability make the MX-LD-AC LED discs the smart choice for disc lighting.

#### **MEASUREMENTS**

DIMENSION : 72" L HANGING WEIGHT : 0.28 lb

## LAMPING

INPUT VOLTAGE BULB DIMMABLE

### **FINISHES OPTION**



# RATINGS

cETLus Dry Location



# **ADDITIONAL**

OPERATING TEMPERATURE: -20°C (-4°F), 40°C (104°F)

Always consult a qualified electrician before installing any lighting product.



WESTERN DISTRIBUTION CENTER (HEADQUARTER) 253 NORTH VINELAND A