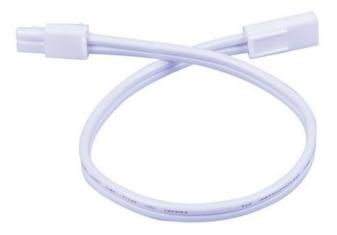

MEASUREMENTS DIMENSION : 12" L HANGING WEIGHT : 0.1 lb LAMPING INPUT VOLTAGE : V BULB : DIMMABLE : **FINISHES OPTION** 

Black (BK) White (WT)

RATINGS

cETLus Dry Location