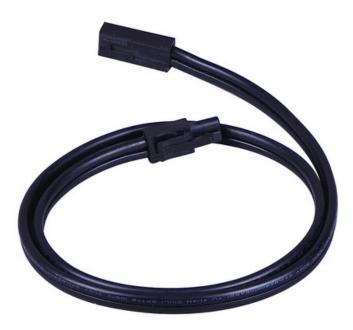

MEASUREMENTS DIMENSION : 24" L HANGING WEIGHT : 0.14 lb LAMPING

INPUT VOLTAGE : V BULB : DIMMABLE :