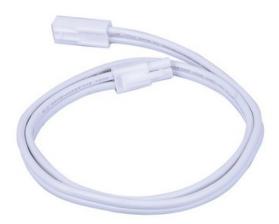

### PRODUCT DESCRIPTION

The versatile MX-LD-AC LED disc features two piece aluminum construction that allowing for surface mounting all recessed. They are designed for daisy chain installation of up to 20 discs on one power supply. Fully dimmable with ELV and Triac dimmers. This combination of versatility, safety, energy efficiency and dimmability make the MX-LD-AC LED discs the smart choice for disc lighting.

#### **MEASUREMENTS**

: 24" L DIMENSION HANGING WEIGHT : 0.14 lb

# LAMPING

INPUT VOLTAGE BULB DIMMABLE

#### **FINISHES OPTION**



## RATINGS

cETLus Dry Location



## **ADDITIONAL**

OPERATING TEMPERATURE: -20°C (-4°F), 40°C (104°F)

Always consult a qualified electrician before installing any lighting product.



WESTERN DISTRIBUTION CENTER (HEADQUARTER) 253 NORTH VINELAND