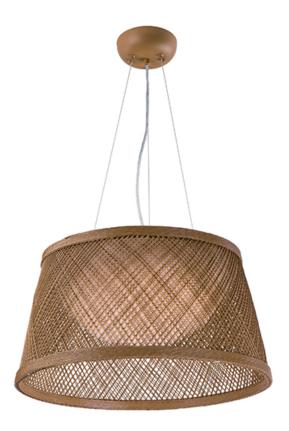

## **PRODUCT DESCRIPTION**

This casual collection of lighting features hand formed shades of fiber twine coated with a polyurethane material for strength and durability. The resilience of the construction makes It suitable for damp locations and the Ideal lighting for covered patios and outdoor living spaces. With the Integrated LED, this collection is a perfect combination of style and security lighting.

## MATERIAL

Hemp Rope, Acrylic