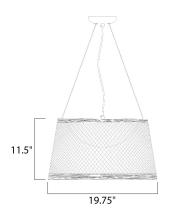

## **MEASUREMENTS**

DIMENSION : 20.25" W x 11" H MAX OAH : 141" OAH HANGING WEIGHT : 5.93 lb