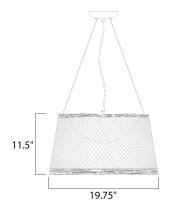

# **MEASUREMENTS**

DIMENSION : 20.25" W x 11" H MAX OAH : 141" OAH HANGING WEIGHT : 5.93 lb