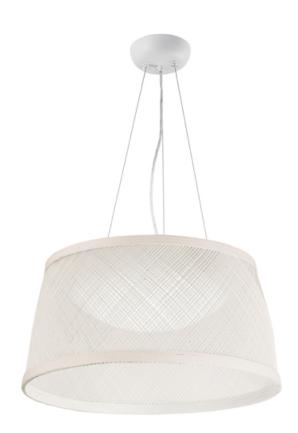

## PRODUCT DESCRIPTION

This casual collection of lighting features hand formed shades of fiber twine coated with a polyurethane material for strength and durability. The resilience of the construction makes It suitable for damp locations and the Ideal lighting for covered patios and outdoor living spaces. With the Integrated LED, this collection is a perfect combination of style and security lighting.

# MATERIAL

Hemp Rope, Acrylic