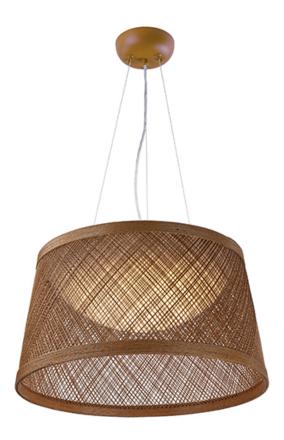

# **PRODUCT DESCRIPTION**

This casual collection of lighting features hand formed shades of fiber twine coated with a polyurethane material for strength and durability. The resilience of the construction makes It suitable for damp locations and the Ideal lighting for covered patios and outdoor living spaces. With the Integrated LED, this collection is a perfect combination of style and security lighting.

## MATERIAL

Hemp Rope, Acrylic