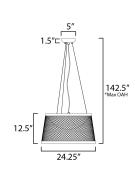

### **MEASUREMENTS**

DIMENSION : 24.25" W x 12.5" H MAX OAH : 142.5" OAH HANGING WEIGHT : 8.27 lb

**LAMPING** 

INPUT VOLTAGE : 120V

LUMENS : 1,050 Rated

**BULB** : 1 x 15W LED PCB Integrated , 15W Total

**BULB INCLUDED** : (Integrated) : Triac CL DIMMABLE CRI :80+ CRI COLOR\_TEMP : 3000K