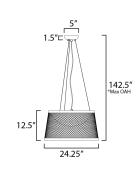

# **MEASUREMENTS**

DIMENSION : 24.25" W x 12.5" H MAX OAH : 142.5" OAH

HANGING WEIGHT : 8.27 lb