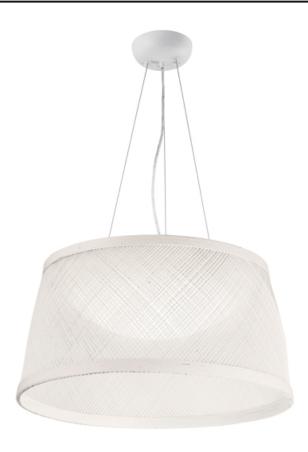

## **PRODUCT DESCRIPTION**

This casual collection of lighting features hand formed shades of fiber twine coated with a polyurethane material for strength and durability. The resilience of the construction makes It suitable for damp locations and the Ideal lighting for covered patios and outdoor living spaces. With the Integrated LED, this collection is a perfect combination of style and security lighting.

# MATERIAL

Hemp Rope, Acrylic