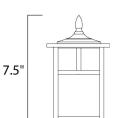

# **MEASUREMENTS**

DIMENSION : 6" W x 7.5" H x 6" Ext **BACK PLATE** : 5" W x 7.25" H x 3.5" HCO

HANGING WEIGHT : 1.54 lb