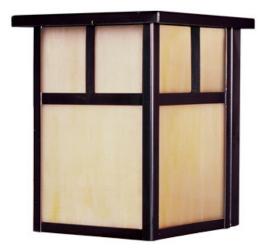

### **PRODUCT DESCRIPTION**

Coldwater is a traditional, craftsman/mission style LED collection from Maxim Lighting International in Burnished with Honey glass.

### **GLASS**

Honey HO