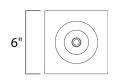

# **MEASUREMENTS**

DIMENSION : 6" W x 7.5" H x 6" Ext **BACK PLATE** : 5" W x 7.25" H x 3.5" HCO

HANGING WEIGHT : 1.54 lb