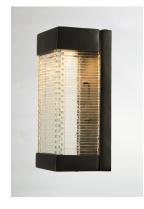

## **PRODUCT DESCRIPTION**

Layers of Clear panels of glass are stacked and fused to create an unusual outdoor design. Integrated LED mounted on the inner Bronze finished hood shed light down the sides of the glass creating an interesting lighting effect.

## FINISHES OPTION

Bronze (BZ)

GLASS Clear CL

MATERIAL Vivex

RATINGS CETLus Wet Location ADA

ADDITIONAL INSTALL UP/DOWN: Up

Always consult a qualified electrician before installing any lighting product.

WESTERN DISTRIBUTION CENTER (HEADQUARTER) 253 NORTH VINELAND AVE I CITY OF INDUSTRY, CA 91746