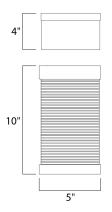

## MEASUREMENTS

DIMENSION: 5" WBACK PLATE: 5" WHANGING WEIGHT: 4.49LAMPINGINPUT VOLTAGE: 120VLUMENS: 640 RBULB: 1 x 8VBULB INCLUDED: (IntegrDIMMABLE: Triac CCRI: 90+ CICOLOR\_TEMP: 3000KLIGHTING\_DIRECTION : Down

: 5" W x 10" H x 4" Ext : 5" W x 10" H x 5" HCO : 4.49 lb

: 120V : 640 Rated : 1 x 8W LED AC Integrated , 8W Total : (Integrated) : Triac CL : 90+ CRI : 3000K