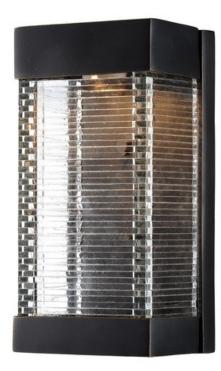

## **PRODUCT DESCRIPTION**

Layers of Clear panels of glass are stacked and fused to create an unusual outdoor design. Integrated LED mounted on the inner Bronze finished hood shed light down the sides of the glass creating an interesting lighting effect.

## FINISHES OPTION

Bronze (BZ)

GLASS Clear CL

MATERIAL Vivex

RATINGS CETLus Wet Location ADA

ADDITIONAL INSTALL UP/DOWN: Up

Always consult a qualified electrician before installing any lighting product.

WESTERN DISTRIBUTION CENTER (HEADQUARTER) 253 NORTH VINELAND AVE I CITY OF INDUSTRY, CA 91746