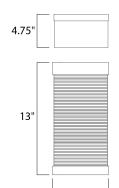

# **MEASUREMENTS**

DIMENSION : 6" W x 13" H x 4.75" Ext **BACK PLATE** : 6" W x 13" H x 6.5" HCO

HANGING WEIGHT : 6.82 lb

**LAMPING** 

INPUT VOLTAGE :120V **LUMENS** : 640 Rated

**BULB** : 1 x 8W LED AC Integrated, 8W Total