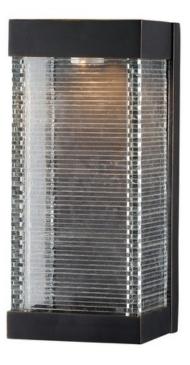

### **PRODUCT DESCRIPTION**

Layers of Clear panels of glass are stacked and fused to create an unusual outdoor design. Integrated LED mounted on the inner Bronze finished hood shed light down the sides of the glass creating an interesting lighting effect.

# **MEASUREMENTS**

DIMENSION : 6" W x 13" H x 4.75" Ext **BACK PLATE** : 6" W x 13" H x 6.5" HCO

HANGING WEIGHT : 6.82 lb

**LAMPING** 

INPUT VOLTAGE :120V **LUMENS** : 640 Rated

**BULB** : 1 x 8W LED AC Integrated, 8W Total

#### **GLASS**

Clear CL