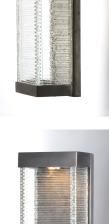

Job Type:\_

Layers of Clear panels of glass are stacked and fused to create an unusual outdoor design. Integrated LED mounted on the inner Bronze finished hood shed light down the sides of the glass creating an interesting lighting effect.

## **FINISHES OPTION**

Bronze (BZ)

GLASS Clear CL

MATERIAL Vivex

RATINGS cETLus Wet Location

ADDITIONAL INSTALL UP/DOWN: Up

Always consult a qualified electrician before installing any lighting product.

WESTERN DISTRIBUTION CENTER (HEADQUARTER) 253 NORTH VINELAND AVE I CITY OF INDUSTRY, CA 91746