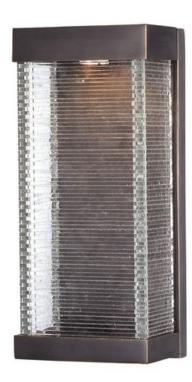

Job Type:\_

Layers of Clear panels of glass are stacked and fused to create an unusual outdoor design. Integrated LED mounted on the inner Bronze finished hood shed light down the sides of the glass creating an interesting lighting effect.

## **FINISHES OPTION**

Bronze (BZ)

GLASS Clear CL

MATERIAL Vivex

RATINGS cETLus Wet Location

ADDITIONAL INSTALL UP/DOWN: Up

Always consult a qualified electrician before installing any lighting product.

WESTERN DISTRIBUTION CENTER (HEADQUARTER) 253 NORTH VINELAND AVE I CITY OF INDUSTRY, CA 91746