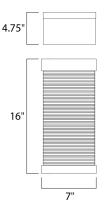

## **MEASUREMENTS**

LAMPING

LUMENS

BULB

CRI

DIMENSION : 7" W x 16" H x 4.75" Ext BACK PLATE : 7" W x 16" H x 8" HCO HANGING WEIGHT : 9.9 lb INPUT VOLTAGE :120V : 960 Rated : 1 x 12W LED AC Integrated , 12W Total **BULB INCLUDED** : (Integrated) DIMMABLE : Triac CL : 90+ CRI COLOR\_TEMP : 3000K LIGHTING\_DIRECTION : Down