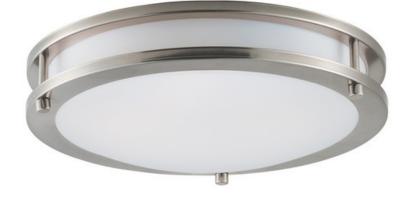

## **PRODUCT DESCRIPTION**

Commercial grade energy efficient lighting featuring linear frames of metal finished in Satin Nickel diffused by an etched opal acrylic creating an updated energy efficient classic.

## **FINISHES OPTION**

Satin Nickel (SN)

GLASS White WT

MATERIAL Steel, Opal Acrylic

RATINGS cETLus Damp Location

ADDITIONAL OPERATING TEMPERATURE: -20°C (-4°F), 40°C (104°F)

PHOTOMETIC: Report Found Online