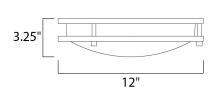

## MEASUREMENTS

BULB

CRI

DIMENSION HANGING WEIGHT : 12" L x 12" W x 3.25" H : 1.68 lb

LAMPING INPUT VOLTAGE :120-277V LUMENS : 950 Rated : 1 x 15W LED PCB Integrated , 15W Total BULB INCLUDED : (Integrated) DIMMABLE :No :90+ CRI COLOR\_TEMP : 3000K