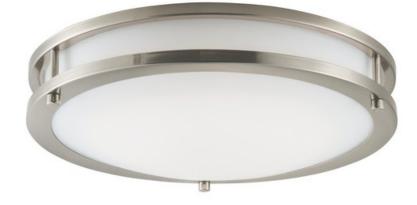

## **PRODUCT DESCRIPTION**

Commercial grade energy efficient lighting featuring linear frames of metal finished in Satin Nickel diffused by an etched opal acrylic creating an updated energy efficient classic.

## **FINISHES OPTION**

Satin Nickel (SN)

GLASS White WT

MATERIAL Steel, Opal Acrylic

RATINGS cETLus Damp Location

ADDITIONAL OPERATING TEMPERATURE: -20°C (-4°F), 40°C (104°F)

PHOTOMETIC: Report Found Online