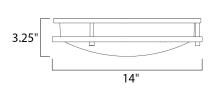

## MEASUREMENTS

LUMENS

BULB

CRI

DIMENSION HANGING WEIGHT : 14" L x 14" W x 3.25" H : 2.49 lb

LAMPING INPUT VOLTAGE :120-277V : 1,400 Rated (1,250 Del.) : 1 x 20W LED PCB Integrated , 20W Total BULB INCLUDED : (Integrated) DIMMABLE :No :90+ CRI COLOR\_TEMP : 3000K