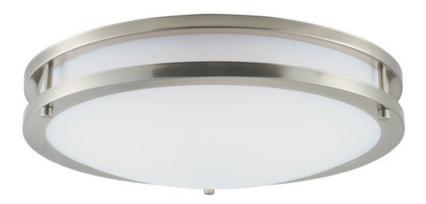

## PRODUCT DESCRIPTION

Commercial grade energy efficient lighting featuring linear frames of metal finished in Satin Nickel diffused by an etched opal acrylic creating an updated energy efficient classic.