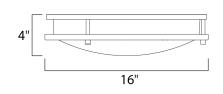

## **MEASUREMENTS**

DIMENSION : 16" L  $\times$  16" W  $\times$  4" H

HANGING WEIGHT : 3.04 lb

LAMPING

INPUT VOLTAGE : 120-277V LUMENS : 1,450 Rated

BULB : 1 x 23W LED PCB Integrated, 23W Total

BULB INCLUDED : (Integrated)