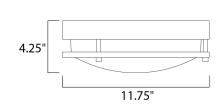

### **MEASUREMENTS**

DIMENSION : 11.75" L x 11.75" W x 4.25" H

HANGING WEIGHT : 3.31 lb

LAMPING

INPUT VOLTAGE : 120-277V LUMENS : 1,050 Rated

BULB : 1 x 15W LED PCB Integrated , 15W Total

BULB INCLUDED : (Integrated)