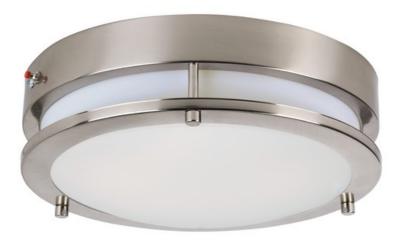

## PRODUCT DESCRIPTION

Commercial grade energy efficient lighting featuring linear frames of metal finished in Satin Nickel diffused by an etched opal acrylic creating an updated energy efficient classic.

### **MEASUREMENTS**

DIMENSION : 11.75" L x 11.75" W x 4.25" H

HANGING WEIGHT : 3.31 lb

LAMPING

INPUT VOLTAGE : 120-277V LUMENS : 1,050 Rated

BULB : 1 x 15W LED PCB Integrated , 15W Total

BULB INCLUDED : (Integrated)

#### MATERIAL

Steel, Opal Acrylic