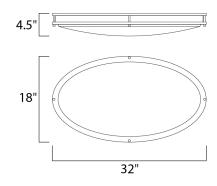

## MEASUREMENTS DIMENSION

BULB

CRI

COLOR\_TEMP

: 32" L x 18" W x 4.5" H HANGING WEIGHT : 6.79 lb

LAMPING INPUT VOLTAGE :120-277V LUMENS : 2,500 Rated : 1 x 35W LED PCB Integrated , 35W Total BULB INCLUDED : (Integrated) DIMMABLE :No :90+ CRI