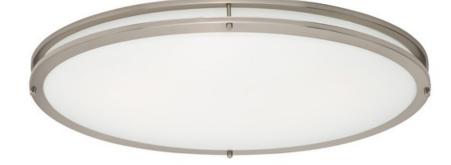

## **PRODUCT DESCRIPTION**

Commercial grade energy efficient lighting featuring linear frames of metal finished in Satin Nickel diffused by an etched opal acrylic creating an updated energy efficient classic.

## **FINISHES OPTION**

Satin Nickel (SN)

GLASS White WT

MATERIAL Steel, Opal Acrylic

RATINGS cETLus Damp Location

ADDITIONAL OPERATING TEMPERATURE: -20°C (-4°F), 40°C (104°F)

PHOTOMETIC: Report Found Online