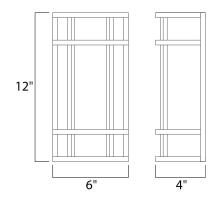

# **MEASUREMENTS**

DIMENSION : 6" W x 12" H x 4" Ext **BACK PLATE** : 5.25" W x 11" H x 9" HCO

HANGING WEIGHT : 2.78 lb

LAMPING

INPUT VOLTAGE : 120-277V

**LUMENS** : 1,100 Rated (700 Del.)

: 1 x 15W LED PCB Integrated , 15W Total **BULB** 