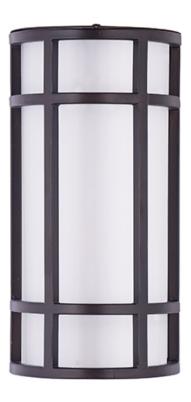

## PRODUCT DESCRIPTION

Crafted of 304 Grade Stainless steel and UV stabilized acrylic, Moon Ray offers a classic design thoughtfully engineered to withstand commercial uses indoors and outdoors. Advanced LED technology delivers high light output.

## MATERIAL

Stainless Steel, Acrylic