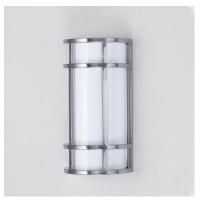

## PRODUCT DESCRIPTION

Crafted of 304 Grade Stainless steel and UV stabilized acrylic, Moon Ray offers a classic design thoughtfully engineered to withstand commercial uses indoors and outdoors. Advanced LED technology delivers high light output.

#### **FINISHES OPTION**

Satin Nickel (SN)

# **GLASS**

White WT

### MATERIAL

Stainless Steel, Acrylic