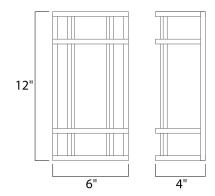

# **MEASUREMENTS**

DIMENSION : 6" W x 12" H x 4" Ext **BACK PLATE** : 5.25" W x 11" H x 9" HCO

HANGING WEIGHT : 2.78 lb