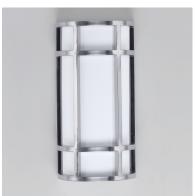

## PRODUCT DESCRIPTION

Crafted of 304 Grade Stainless steel and UV stabilized acrylic, Moon Ray offers a classic design thoughtfully engineered to withstand commercial uses indoors and outdoors. Advanced LED technology delivers high light output.

#### **FINISHES OPTION**

Satin Nickel (SN)

# **GLASS**

White WT

### MATERIAL

Stainless Steel, Acrylic