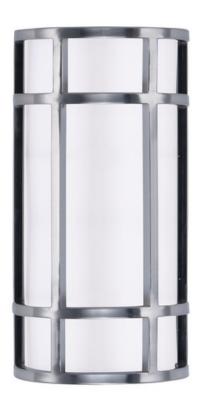

## PRODUCT DESCRIPTION

Crafted of 304 Grade Stainless steel and UV stabilized acrylic, Moon Ray offers a classic design thoughtfully engineered to withstand commercial uses indoors and outdoors. Advanced LED technology delivers high light output.

#### **FINISHES OPTION**

Satin Nickel (SN)

# **GLASS**

White WT

### MATERIAL

Stainless Steel, Acrylic