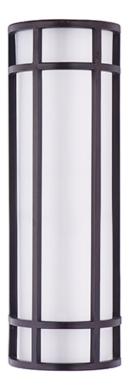

## **PRODUCT DESCRIPTION**

Crafted of 304 Grade Stainless steel and UV stabilized acrylic, Moon Ray offers a classic design thoughtfully engineered to withstand commercial uses indoors and outdoors. Advanced LED technology delivers high light output.

## **GLASS**

White WT

### MATERIAL

Stainless Steel, Acrylic