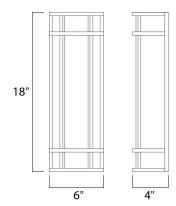

### **MEASUREMENTS**

DIMENSION : 6" W x 18" H x 4" Ext : 5.25" W x 17" H x 9" HCO **BACK PLATE** 

HANGING WEIGHT : 3.42 lb