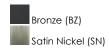

## **PRODUCT DESCRIPTION**

Crafted of 304 Grade Stainless steel and UV stabilized acrylic, Moon Ray offers a classic design thoughtfully engineered to withstand commercial uses indoors and outdoors. Advanced LED technology delivers high light output.



### **MEASUREMENTS**

DIMENSION : 6" W x 18" H x 4" Ext : 5.25" W x 17" H x 9" HCO **BACK PLATE** 

HANGING WEIGHT : 3.42 lb

### LAMPING

: 120-277V INPUT VOLTAGE

: 1,700 Rated (1,000 Del.) LUMENS

: 1 x 20W LED PCB Integrated, 20W Total **BULB** 

**BULB INCLUDED** : (Integrated)

DIMMABLE : No CRI : 80+ CRI COLOR\_TEMP : 3000K

## **FINISHES OPTION**



## **GLASS**

White WT

### MATERIAL

Stainless Steel, Acrylic

### **RATINGS**

cETLus Wet Location ADA







### **ADDITIONAL**

INSTALL UP/DOWN: Up **OPERATING TEMPERATURE:** -20°C (-4°F), 40°C (104°F)

PHOTOMETIC: Report Found Online

Always consult a qualified electrician before installing any lighting product.



WESTERN DISTRIBUTION CENTER (HEADQUARTER) 253 NORTH VINELAND AVE I CITY OF INDUSTRY, CA 91746

# **EASTERN DISTRIBUTION CENTER**

101 GARDNER PARK | PEACHTREE CITY, GA 30269

P. 626.956.4200 | F. 626.956.4225 | maximlighting.com