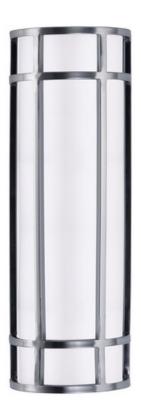

## **PRODUCT DESCRIPTION**

Crafted of 304 Grade Stainless steel and UV stabilized acrylic, Moon Ray offers a classic design thoughtfully engineered to withstand commercial uses indoors and outdoors. Advanced LED technology delivers high light output.

## **GLASS**

White WT

## MATERIAL

Stainless Steel, Acrylic