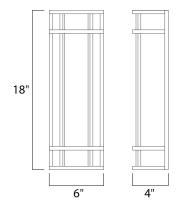

# **MEASUREMENTS**

DIMENSION : 6" W x 18" H x 4" Ext : 5.25" W x 17" H x 9" HCO **BACK PLATE** 

HANGING WEIGHT : 3.42 lb