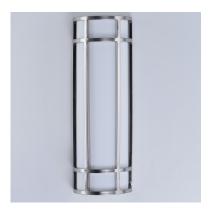

## **PRODUCT DESCRIPTION**

Crafted of 304 Grade Stainless steel and UV stabilized acrylic, Moon Ray offers a classic design thoughtfully engineered to withstand commercial uses indoors and outdoors. Advanced LED technology delivers high light output.



# **MEASUREMENTS**

DIMENSION : 6" W x 18" H x 4" Ext : 5.25" W x 17" H x 9" HCO **BACK PLATE** 

HANGING WEIGHT : 3.42 lb

### LAMPING

INPUT VOLTAGE : 120-277V

: 1,700 Rated (1,000 Del.) LUMENS

: 1 x 20W LED PCB Integrated, 20W Total **BULB** 

**BULB INCLUDED** : (Integrated)

DIMMABLE : No CRI : 80+ CRI COLOR\_TEMP : 3000K

## **FINISHES OPTION**



## **GLASS**

White WT

## MATERIAL

Stainless Steel, Acrylic

# **RATINGS**

cETLus Wet Location ADA







### **ADDITIONAL**

INSTALL UP/DOWN: Up **OPERATING TEMPERATURE:** -20°C (