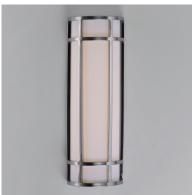

## **PRODUCT DESCRIPTION**

Crafted of 304 Grade Stainless steel and UV stabilized acrylic, Moon Ray offers a classic design thoughtfully engineered to withstand commercial uses indoors and outdoors. Advanced LED technology delivers high light output.

### LAMPING

INPUT VOLTAGE : 120-277V

: 1,700 Rated (1,000 Del.) LUMENS

: 1 x 20W LED PCB Integrated, 20W Total **BULB** 

**BULB INCLUDED** : (Integrated)

DIMMABLE : No CRI : 80+ CRI COLOR\_TEMP : 3000K

## **GLASS**

White WT