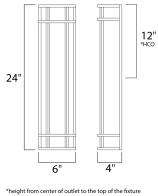

### MEASUREMENTS

| DIMENSION      |   |    |
|----------------|---|----|
| BACK PLATE     |   |    |
| HANGING WEIGHT |   |    |
| LAMPING        |   |    |
| INPUT VOLTAGE  | : | 12 |
| LUMENS         | : | 1  |
| BULB           | : | 1  |
| BULB INCLUDED  | : | (1 |
| DIMMABLE       | : | Ν  |
| CRI            | : | 8  |
| COLOR_TEMP     | : | 3  |
|                |   |    |

| : | 6" W x 24" H x 4" Ext        |
|---|------------------------------|
| : | 5.25" W x 23.25" H x 12" HCO |
| : | 5.91 lb                      |
|   |                              |

| GE       | : 120-277V                               |
|----------|------------------------------------------|
|          | : 1,850 Rated (1,300 Del.)               |
|          | : 1 x 23W LED PCB Integrated , 23W Total |
| ED       | : (Integrated)                           |
|          | : No                                     |
|          | : 80+ CRI                                |
| <b>)</b> | : 3000K                                  |
|          |                                          |