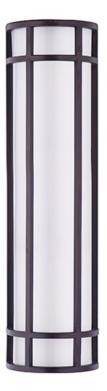

#### **PRODUCT DESCRIPTION**

Crafted of 304 Grade Stainless steel and UV stabilized acrylic, Moon Ray offers a classic design thoughtfully engineered to withstand commercial uses indoors and outdoors. Advanced LED technology delivers high light output.

#### FINISHES OPTION

Bronze (BZ) Satin Nickel (SN)

GLASS White WT

MATERIAL Stainless Steel, Acrylic

# RATINGS CETLUS

Wet Location ADA