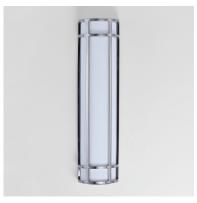

## **PRODUCT DESCRIPTION**

Crafted of 304 Grade Stainless steel and UV stabilized acrylic, Moon Ray offers a classic design thoughtfully engineered to withstand commercial uses indoors and outdoors. Advanced LED technology delivers high light output.

## MATERIAL

Stainless Steel, Acrylic