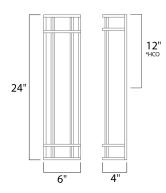

### **MEASUREMENTS**

DIMENSION : 6" W x 24" H x 4" Ext

**BACK PLATE** : 5.25" W x 23.25" H x 12" HCO

HANGING WEIGHT : 5.91 lb