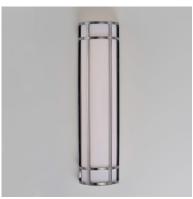

## **PRODUCT DESCRIPTION**

Crafted of 304 Grade Stainless steel and UV stabilized acrylic, Moon Ray offers a classic design thoughtfully engineered to withstand commercial uses indoors and outdoors. Advanced LED technology delivers high light output.

## MATERIAL

Stainless Steel, Acrylic