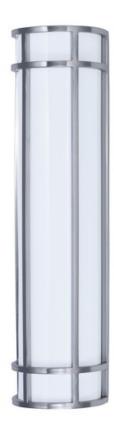

## **PRODUCT DESCRIPTION**

Crafted of 304 Grade Stainless steel and UV stabilized acrylic, Moon Ray offers a classic design thoughtfully engineered to withstand commercial uses indoors and outdoors. Advanced LED technology delivers high light output.

## MATERIAL

Stainless Steel, Acrylic