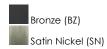

### **PRODUCT DESCRIPTION**

Crafted of 304 Grade Stainless steel and UV stabilized acrylic, Moon Ray offers a classic design thoughtfully engineered to withstand commercial uses indoors and outdoors. Advanced LED technology delivers high light output.



### **MEASUREMENTS**

DIMENSION : 6" W x 30" H x 4" Ext **BACK PLATE** : 5.25" W x 29" H x 15" HCO

HANGING WEIGHT : 6.35 lb

#### LAMPING

INPUT VOLTAGE : 120-277V

: 2,150 Rated (1,450 Del.) LUMENS

: 1 x 28W LED PCB Integrated, 28W Total **BULB** 

BULB INCLUDED : (Integrated)

DIMMABLE : No CRI : 80+ CRI COLOR\_TEMP : 3000K

### **FINISHES OPTION**



## **GLASS**

White WT

### MATERIAL

Stainless Steel, Acrylic

## **RATINGS**

cETLus Wet Location ADA







# **ADDITIONAL**

INSTALL UP/DOWN: Up **OPERATING TEMPERATURE:** -20°C (-4°F), 40°C (104°F)

PHOTOMETIC: Report Found Online

Always consult a qualified electrician before installing any lighting product.



WESTERN DISTRIBUTION CENTER (HEADQUARTER) 253 NORTH VINELAND AVE I CITY OF INDUSTRY, CA 91746

## **EASTERN DISTRIBUTION CENTER**