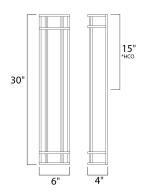

### **MEASUREMENTS**

DIMENSION : 6" W x 30" H x 4" Ext **BACK PLATE** : 5.25" W x 29" H x 15" HCO

HANGING WEIGHT : 6.35 lb