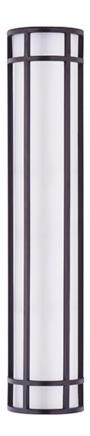

### **PRODUCT DESCRIPTION**

Crafted of 304 Grade Stainless steel and UV stabilized acrylic, Moon Ray offers a classic design thoughtfully engineered to withstand commercial uses indoors and outdoors. Advanced LED technology delivers high light output.

## **GLASS**

White WT

### MATERIAL

Stainless Steel, Acrylic