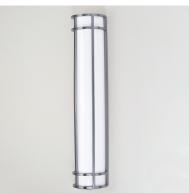

## **PRODUCT DESCRIPTION**

Crafted of 304 Grade Stainless steel and UV stabilized acrylic, Moon Ray offers a classic design thoughtfully engineered to withstand commercial uses indoors and outdoors. Advanced LED technology delivers high light output.

## MATERIAL

Stainless Steel, Acrylic