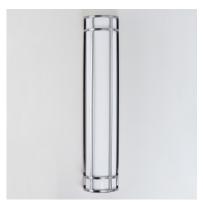

## **PRODUCT DESCRIPTION**

Crafted of 304 Grade Stainless steel and UV stabilized acrylic, Moon Ray offers a classic design thoughtfully engineered to withstand commercial uses indoors and outdoors. Advanced LED technology delivers high light output.

## MATERIAL

Stainless Steel, Acrylic