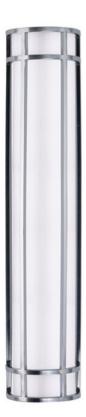

## **PRODUCT DESCRIPTION**

Crafted of 304 Grade Stainless steel and UV stabilized acrylic, Moon Ray offers a classic design thoughtfully engineered to withstand commercial uses indoors and outdoors. Advanced LED technology delivers high light output.

## MATERIAL

Stainless Steel, Acrylic