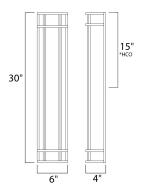

### **MEASUREMENTS**

DIMENSION : 6" W x 30" H x 4" Ext **BACK PLATE** : 5.25" W x 29" H x 15" HCO

HANGING WEIGHT : 6.35 lb