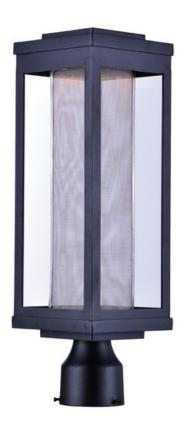

## **PRODUCT DESCRIPTION**

A classic style cast aluminum open frame finished in Black houses a variety of diffusers to create different design element to fit a wide range of home designs. You have your choice of Satin White or Water Glass cylinders and Clear Ribbed or stainless steel Mesh Screen square diffusers. The top housing conceals a high power LED light module with excellent color rendering as well as efficient lumens per watt. All of this at an unbelievable price.