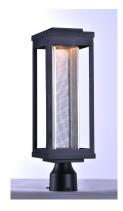

## **PRODUCT DESCRIPTION**

A classic style cast aluminum open frame finished in Black houses a variety of diffusers to create different design element to fit a wide range of home designs. You have your choice of Satin White or Water Glass cylinders and Clear Ribbed or stainless steel Mesh Screen square diffusers. The top housing conceals a high power LED light module with excellent color rendering as well as efficient lumens per watt. All of this at an unbelievable price.