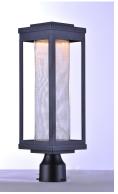

## **PRODUCT DESCRIPTION**

A classic style cast aluminum open frame finished in Black houses a variety of diffusers to create different design element to fit a wide range of home designs. You have your choice of Satin White or Water Glass cylinders and Clear Ribbed or stainless steel Mesh Screen square diffusers. The top housing conceals a high power LED light module with excellent color rendering as well as efficient lumens per watt. All of this at an unbelievable price.