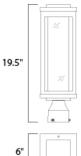

## **PRODUCT DESCRIPTION**

A classic style cast aluminum open frame finished in Black houses a variety of diffusers to create different design element to fit a wide range of home designs. You have your choice of Satin White or Water Glass cylinders and Clear Ribbed or stainless steel Mesh Screen square diffusers. The top housing conceals a high power LED light module with excellent color rendering as well as efficient lumens per watt. All of this at an unbelievable price.



# **MEASUREMENTS**

DIMENSION : 6" L x 6" W x 19.5" H

HANGING WEIGHT : 4.4 lb

## LAMPING

INPUT VOLTAGE : 120V **LUMENS** : 840 Rated

BULB : 1 x 12W LED AC Integrated , 12W Total

BULB INCLUDED : (Integrated)

DIMMABLE : Electronic Low Voltage (ELV)

CRI : 90+ CRI COLOR\_TEMP : 3000K

### **FINISHES OPTION**



## MATERIAL

Aluminum, Glass

# **RATINGS**

**cETLus** Wet Location DARKSKY







## **ADDITIONAL**

**OPERATING TEMPERATURE:** -20°C (-4°F), 40°C (104°F)

PHOTOMETIC: Report Found Online

Always consult a qualified electrician before installing any lighting product.



WESTERN DISTRIBUTION CENTER (HEADQUARTER) 253 NORTH VINELAND AVE I CITY OF INDUSTRY, CA 91746