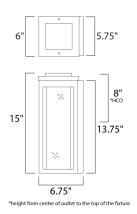

| MEASUREMENTS |
|--------------|
| DIMENSION    |
| BACK PLATE   |

LUMENS

BULB

CRI

| HANGING | WEIGHT |
|---------|--------|
|         |        |

: 5.06 lb

: 6" W x 15" H x 6.75" Ext

: 5.75" W x 13.75" H x 8" HCO