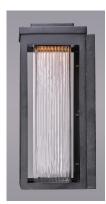

## **PRODUCT DESCRIPTION**

A classic style cast aluminum open frame finished in Black houses a variety of diffusers to create different design element to fit a wide range of home designs. You have your choice of Satin White or Water Glass cylinders and Clear Ribbed or stainless steel Mesh Screen square diffusers. The top housing conceals a high power LED light module with excellent color rendering as well as efficient lumens per watt. All of this at an unbelievable price.

**FINISHES OPTION** Black (BK)

GLASS Clear Ribbed CR

MATERIAL Aluminum, Glass

RATINGS cETLus Wet Location DARKSKY

ADDITIONAL **OPERATING TEMPERATURE:** -20°C (-4°F), 40°C (104°F)

PHOTOMETIC: Report Found Online