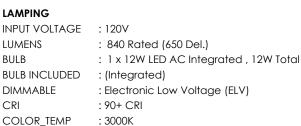

| MEASUREMENTS |
|--------------|
| DIMENSION    |
| BACK PLATE   |

LUMENS

BULB

CRI

| HANGING | WEIGHT |
|---------|--------|
|         |        |

: 5.06 lb

: 6" W x 15" H x 6.75" Ext

: 5.75" W x 13.75" H x 8" HCO