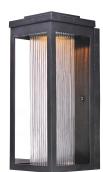

## **PRODUCT DESCRIPTION**

A classic style cast aluminum open frame finished in Black houses a variety of diffusers to create different design element to fit a wide range of home designs. You have your choice of Satin White or Water Glass cylinders and Clear Ribbed or stainless steel Mesh Screen square diffusers. The top housing conceals a high power LED light module with excellent color rendering as well as efficient lumens per watt. All of this at an unbelievable price.

**FINISHES OPTION** Black (BK)

GLASS Clear Ribbed CR

MATERIAL Aluminum, Glass

RATINGS cETLus Wet Location DARKSKY

ADDITIONAL **OPERATING TEMPERATURE:** -20°C (-4°F), 40°C (104°F)

PHOTOMETIC: Report Found Online