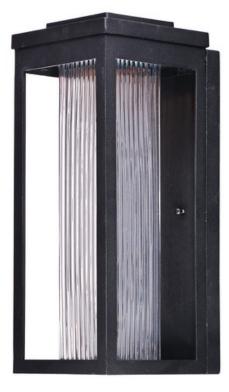

## **PRODUCT DESCRIPTION**

A classic style cast aluminum open frame finished in Black houses a variety of diffusers to create different design element to fit a wide range of home designs. You have your choice of Satin White or Water Glass cylinders and Clear Ribbed or stainless steel Mesh Screen square diffusers. The top housing conceals a high power LED light module with excellent color rendering as well as efficient lumens per watt. All of this at an unbelievable price.

**FINISHES OPTION** Black (BK)

GLASS Clear Ribbed CR

MATERIAL Aluminum, Glass

RATINGS cETLus Wet Location DARKSKY

ADDITIONAL **OPERATING TEMPERATURE:** -20°C (-4°F), 40°C (104°F)

PHOTOMETIC: Report Found Online