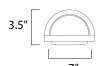

# **MEASUREMENTS**

DIMENSION : 7.25" W x 12" H x 3.5" Ext BACK PLATE : 7" W x 9.75" H x 6" HCO

HANGING WEIGHT : 3.9 lb