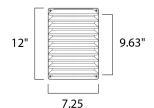

# **MEASUREMENTS**

DIMENSION : 7.25" W x 12" H x 3.5" Ext BACK PLATE : 7" W x 9.75" H x 6" HCO

HANGING WEIGHT : 3.9 lb