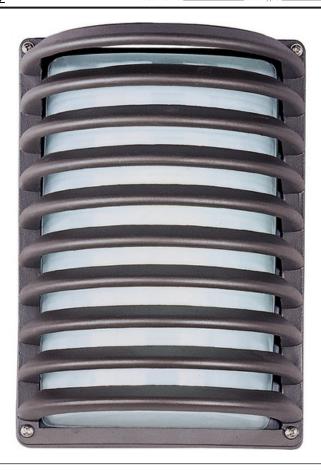

## **PRODUCT DESCRIPTION**

These Contemporary, European-designed outdoor fixtures are a perfect combination of energy efficiency and durability. The Zenith collection features die-cast metal frames painted with a polyurethane powder coat, finished in Architectural Bronze. The durable white acrylic lens diffuses the light nicely. The light source gives the ultimate in energy saving and long life.

### FINISHES OPTION

Architectural Bronze (ABZ)

### **GLASS**

White WT

### MATERIAL

Die Cast Aluminum