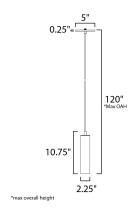

### **MEASUREMENTS**

DIMENSION : 2.25" L x 2.25" W x 10.75" H

MAX OAH : 120" OAH

CANOPY : 5" W x 0.25" H x 5" L

HANGING WEIGHT : 1.6 lb