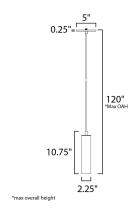

#### **MEASUREMENTS**

DIMENSION : 2.25" L x 2.25" W x 10.75" H

MAX OAH : 120" OAH

CANOPY : 5" W x 0.25" H x 5" L

HANGING WEIGHT : 1.6 lb