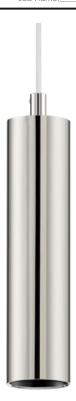

# PRODUCT DESCRIPTION

Thin discs of evenly illuminated LED create the impression of recessed lighting. The die-cast aluminum housings are available in White, Black, Satin Nickel, and Polished Chrome all with a thoughtfully recessed White polycarbonate diffuser. High efficiency and good color rendering make this a perfect choice for your next project.

### **FINISHES OPTION**

Black (BK)
Polished Chrome (PC)
Satin Nickel (SN)
White (WT)

### MATERIAL

Aluminum