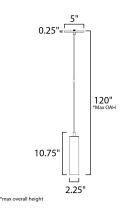

LAMPING

DIMMABLE

BULB

INPUT VOLTAGE

|   |     | : | 2.25" L x 2.25" W x 10.75" H |
|---|-----|---|------------------------------|
|   |     | : | 120'' OAH                    |
|   |     | : | 5" W x 0.25" H x 5" L        |
| Т |     | : | 1.6 lb                       |
|   |     |   |                              |
|   | : v |   |                              |