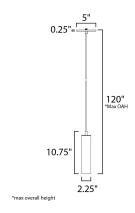

### **MEASUREMENTS**

DIMENSION : 2.25" L x 2.25" W x 10.75" H

MAX OAH : 120" OAH

CANOPY : 5" W x 0.25" H x 5" L

HANGING WEIGHT : 1.6 lb