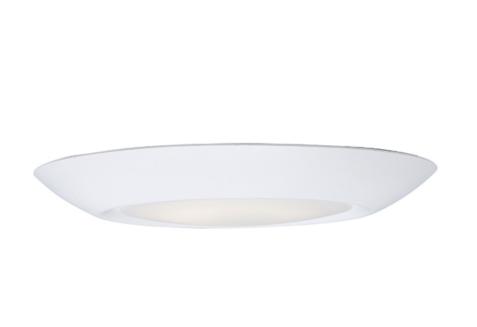

# PRODUCT DESCRIPTION

This very compact LED flush mount directly installs on any 4" junction box and gives the look of a recessed trim. Constructed of Die Cast Aluminum, the Diverse luminaire is dimmable and approved for wet or damp locations so it can be used in virtually any ceiling application, including showers.

# **MEASUREMENTS**

DIMENSION : 7.5" L x 7.5" W x 1.25" H

HANGING WEIGHT : 0.54 lb