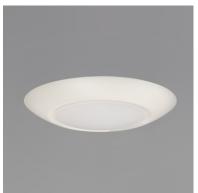

# PRODUCT DESCRIPTION

This very compact LED flush mount directly installs on any 4" junction box and gives the look of a recessed trim. Constructed of Die Cast Aluminum, the Diverse luminaire is dimmable and approved for wet or damp locations so it can be used in virtually any ceiling application, including showers.

# **MEASUREMENTS**

DIMENSION : 7.5" L x 7.5" W x 1.25" H

HANGING WEIGHT : 0.54 lb