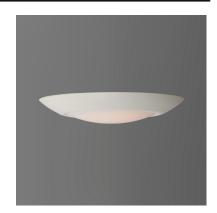

# PRODUCT DESCRIPTION

This very compact LED flush mount directly installs on any 4" junction box and gives the look of a recessed trim. Constructed of Die Cast Aluminum, the Diverse luminaire is dimmable and approved for wet or damp locations so it can be used in virtually any ceiling application, including showers.

# **MEASUREMENTS**

DIMENSION : 7.5" L x 7.5" W x 1.25" H

HANGING WEIGHT : 0.54 lb