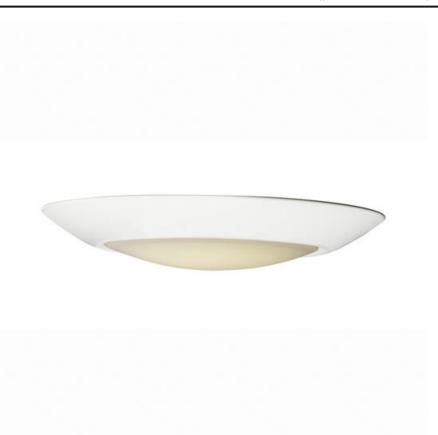

### PRODUCT DESCRIPTION

This very compact LED flush mount directly installs on any 4" junction box and gives the look of a recessed trim. Constructed of Die Cast Aluminum, the Diverse luminaire is dimmable and approved for wet or damp locations so it can be used in virtually any ceiling application, including showers.

### **MEASUREMENTS**

DIMENSION : 7.5" L x 7.5" W x 1.25" H

HANGING WEIGHT : 0.5 lb