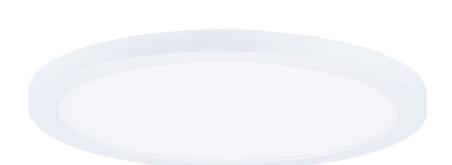

# PRODUCT DESCRIPTION

Wafer was designed for the discriminate consumer who wants the low profile look of recessed without the high cost. Manufactured of die cast aluminum, Wafer brings ultimate heat dissipation to its edge lit technology. Edge lighting gives very even light distribution while dispersing heat over a larger area. The result of this is longer LED life and better light diffusion.

# GLASS

White WT