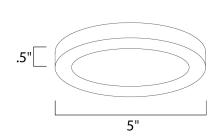

# PRODUCT DESCRIPTION

Wafer was designed for the discriminate consumer who wants the low profile look of recessed without the high cost. Manufactured of die cast aluminum, Wafer brings ultimate heat dissipation to its edge lit technology. Edge lighting gives very even light distribution while dispersing heat over a larger area. The result of this is longer LED life and better light diffusion.



# **MEASUREMENTS**

DIMENSION : 5" L x 5" W x 0.5" H

HANGING WEIGHT : 0.8 lb

## LAMPING

INPUT VOLTAGE : 120V

**LUMENS** : 700 Rated (600 Del.)

**BULB** : 1 x 10W LED PCB Integrated, 10W Total

BULB INCLUDED : (Integrated)

DIMMABLE : Electronic Low Voltage (ELV)

CRI : 90+ CRI COLOR\_TEMP : 3000K

## **FINISHES OPTION**



# GLASS

White WT

## MATERIAL

PMMA Acrylic, Aluminum

### **RATINGS**

**CETLUS** Wet Location ADA







#### ADDITIONAL

**RATED LIFE 50000 Hours OPERATING TEMPERATURE:** -20°C (-4°F), 40°C (104°F)

PHOTOMETIC: Report Found Online

Always consult a qualified electrician before installing any lighting product.



WESTERN DISTRIBUTION CENTER (HEADQUARTER) 253 NORTH VINELAND AVE I CITY OF INDUSTRY, CA 91746