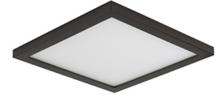

#### **PRODUCT DESCRIPTION**

Wafer was designed for the discriminate consumer who wants the low profile look of recessed without the high cost. Manufactured of die cast aluminum, Wafer brings ultimate heat dissipation to its edge lit technology. Edge lighting gives very even light distribution while dispersing heat over a larger area. The result of this is longer LED life and better light diffusion.

#### **FINISHES OPTION**

GLASS White WT