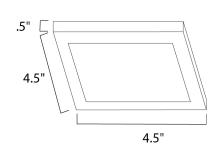

#### **MEASUREMENTS** DIMENSION

: 4.5" L x 4.5" W x 0.5" H HANGING WEIGHT : 0.75 lb

| LAMPING       |                                          |
|---------------|------------------------------------------|
| INPUT VOLTAGE | : 120V                                   |
| LUMENS        | : 700 Rated (600 Del.)                   |
| BULB          | : 1 x 10W LED PCB Integrated , 10W Total |
| BULB INCLUDED | : (Integrated)                           |
| DIMMABLE      | : Electronic Low Voltage (ELV)           |
| CRI           | : 90+ CRI                                |
| COLOR_TEMP    | : 3000K                                  |
|               |                                          |