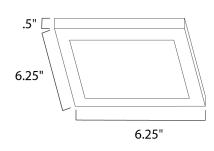

# **MEASUREMENTS**

DIMENSION : 6.25" L x 6.25" W x 0.5" H

HANGING WEIGHT : 1 lb

LAMPING

INPUT VOLTAGE : 120V

**LUMENS** : 1,050 Rated (900 Del.)

BULB : 1 x 15W LED PCB Integrated, 15W Total

BULB INCLUDED : (Integrated)