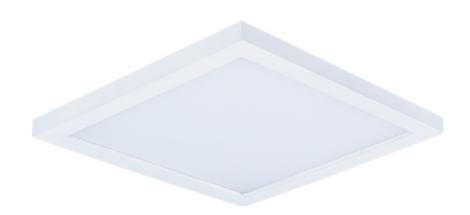

# PRODUCT DESCRIPTION

Wafer was designed for the discriminate consumer who wants the low profile look of recessed without the high cost. Manufactured of die cast aluminum, Wafer brings ultimate heat dissipation to its edge lit technology. Edge lighting gives very even light distribution while dispersing heat over a larger area. The result of this is longer LED life and better light diffusion.