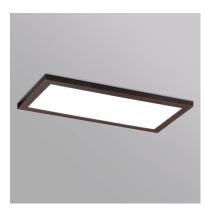

#### PRODUCT DESCRIPTION

## **FINISHES OPTION**

Bronze (BZ)

Brushed Aluminum (AL)

White (WT)