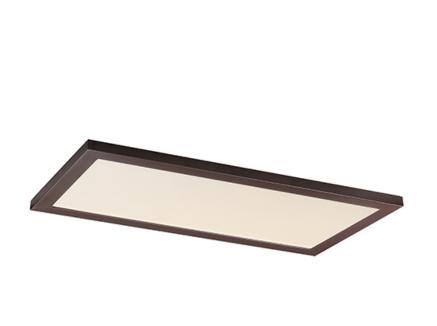

#### PRODUCT DESCRIPTION

## **MEASUREMENTS**

DIMENSION : 23.5" L x 11.75" W x 0.75" H

HANGING WEIGHT : 5.5 lb

## **FINISHES OPTION**

Bronze (BZ)

Brushed Aluminum (AL)

White (WT)